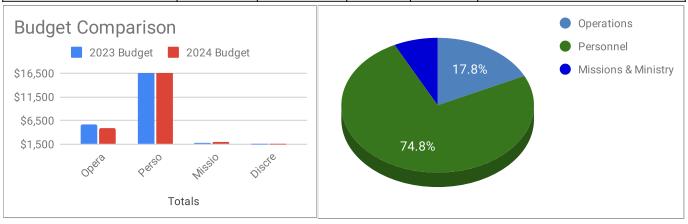

**2024 NHCC Operations Budget** 

| Item                        | 2023 Budget  | 2024 Budget  | \$ Change    | % Change | 2024 Notes                                                                                                                                                                                                                                                                                                                                                                                                                                                                                                                                                                                                                                                                                                                                                                                                                                                                                                                                                                                                                                                                                                                                                                                                                                                                                                                                                                                                                                                                                                                                                                                                                                                                                                                                                                                                                                                                                                                                                                                                                                                                                                                    |
|-----------------------------|--------------|--------------|--------------|----------|-------------------------------------------------------------------------------------------------------------------------------------------------------------------------------------------------------------------------------------------------------------------------------------------------------------------------------------------------------------------------------------------------------------------------------------------------------------------------------------------------------------------------------------------------------------------------------------------------------------------------------------------------------------------------------------------------------------------------------------------------------------------------------------------------------------------------------------------------------------------------------------------------------------------------------------------------------------------------------------------------------------------------------------------------------------------------------------------------------------------------------------------------------------------------------------------------------------------------------------------------------------------------------------------------------------------------------------------------------------------------------------------------------------------------------------------------------------------------------------------------------------------------------------------------------------------------------------------------------------------------------------------------------------------------------------------------------------------------------------------------------------------------------------------------------------------------------------------------------------------------------------------------------------------------------------------------------------------------------------------------------------------------------------------------------------------------------------------------------------------------------|
| Operations: Building        |              |              |              |          |                                                                                                                                                                                                                                                                                                                                                                                                                                                                                                                                                                                                                                                                                                                                                                                                                                                                                                                                                                                                                                                                                                                                                                                                                                                                                                                                                                                                                                                                                                                                                                                                                                                                                                                                                                                                                                                                                                                                                                                                                                                                                                                               |
| Kitchen                     | \$80         | \$80         | \$0          | 0.0%     |                                                                                                                                                                                                                                                                                                                                                                                                                                                                                                                                                                                                                                                                                                                                                                                                                                                                                                                                                                                                                                                                                                                                                                                                                                                                                                                                                                                                                                                                                                                                                                                                                                                                                                                                                                                                                                                                                                                                                                                                                                                                                                                               |
| Building Maintenance        | \$300        | \$300        | \$0          | 0.0%     | Expenses + Long Term Maintenance                                                                                                                                                                                                                                                                                                                                                                                                                                                                                                                                                                                                                                                                                                                                                                                                                                                                                                                                                                                                                                                                                                                                                                                                                                                                                                                                                                                                                                                                                                                                                                                                                                                                                                                                                                                                                                                                                                                                                                                                                                                                                              |
| Cleaning Service            | \$700        | \$350        | -\$350       | -50.0%   | Utilizing Church Interns                                                                                                                                                                                                                                                                                                                                                                                                                                                                                                                                                                                                                                                                                                                                                                                                                                                                                                                                                                                                                                                                                                                                                                                                                                                                                                                                                                                                                                                                                                                                                                                                                                                                                                                                                                                                                                                                                                                                                                                                                                                                                                      |
| Sub-Total                   | \$1,080      | \$730        | -\$350       | -32.4%   |                                                                                                                                                                                                                                                                                                                                                                                                                                                                                                                                                                                                                                                                                                                                                                                                                                                                                                                                                                                                                                                                                                                                                                                                                                                                                                                                                                                                                                                                                                                                                                                                                                                                                                                                                                                                                                                                                                                                                                                                                                                                                                                               |
|                             | 1            |              |              |          |                                                                                                                                                                                                                                                                                                                                                                                                                                                                                                                                                                                                                                                                                                                                                                                                                                                                                                                                                                                                                                                                                                                                                                                                                                                                                                                                                                                                                                                                                                                                                                                                                                                                                                                                                                                                                                                                                                                                                                                                                                                                                                                               |
| Operations: Insurance       |              |              |              |          |                                                                                                                                                                                                                                                                                                                                                                                                                                                                                                                                                                                                                                                                                                                                                                                                                                                                                                                                                                                                                                                                                                                                                                                                                                                                                                                                                                                                                                                                                                                                                                                                                                                                                                                                                                                                                                                                                                                                                                                                                                                                                                                               |
| Multi-Peril Insurance       | \$233        | \$261        | \$28         | 12.2%    |                                                                                                                                                                                                                                                                                                                                                                                                                                                                                                                                                                                                                                                                                                                                                                                                                                                                                                                                                                                                                                                                                                                                                                                                                                                                                                                                                                                                                                                                                                                                                                                                                                                                                                                                                                                                                                                                                                                                                                                                                                                                                                                               |
| Workers Compensation        | \$57         | \$79         | \$22         | 39.2%    |                                                                                                                                                                                                                                                                                                                                                                                                                                                                                                                                                                                                                                                                                                                                                                                                                                                                                                                                                                                                                                                                                                                                                                                                                                                                                                                                                                                                                                                                                                                                                                                                                                                                                                                                                                                                                                                                                                                                                                                                                                                                                                                               |
| Sub-Total                   | \$289        | \$340        | \$51         | 17.5%    |                                                                                                                                                                                                                                                                                                                                                                                                                                                                                                                                                                                                                                                                                                                                                                                                                                                                                                                                                                                                                                                                                                                                                                                                                                                                                                                                                                                                                                                                                                                                                                                                                                                                                                                                                                                                                                                                                                                                                                                                                                                                                                                               |
| Operations: Mortgage        |              |              |              |          |                                                                                                                                                                                                                                                                                                                                                                                                                                                                                                                                                                                                                                                                                                                                                                                                                                                                                                                                                                                                                                                                                                                                                                                                                                                                                                                                                                                                                                                                                                                                                                                                                                                                                                                                                                                                                                                                                                                                                                                                                                                                                                                               |
| Mortgage                    | \$1,338      | \$0          | -\$1,338     | -100.0%  | Mortgage Paid Off!!                                                                                                                                                                                                                                                                                                                                                                                                                                                                                                                                                                                                                                                                                                                                                                                                                                                                                                                                                                                                                                                                                                                                                                                                                                                                                                                                                                                                                                                                                                                                                                                                                                                                                                                                                                                                                                                                                                                                                                                                                                                                                                           |
| Association Fees            | \$447        | \$447        | \$0          | 0.0%     | 0-9                                                                                                                                                                                                                                                                                                                                                                                                                                                                                                                                                                                                                                                                                                                                                                                                                                                                                                                                                                                                                                                                                                                                                                                                                                                                                                                                                                                                                                                                                                                                                                                                                                                                                                                                                                                                                                                                                                                                                                                                                                                                                                                           |
| Sub-Total                   | \$1,785      | \$447        | -\$1,338     | -75.0%   |                                                                                                                                                                                                                                                                                                                                                                                                                                                                                                                                                                                                                                                                                                                                                                                                                                                                                                                                                                                                                                                                                                                                                                                                                                                                                                                                                                                                                                                                                                                                                                                                                                                                                                                                                                                                                                                                                                                                                                                                                                                                                                                               |
|                             | ,,,,,        | •            | , ,          |          | <u> </u>                                                                                                                                                                                                                                                                                                                                                                                                                                                                                                                                                                                                                                                                                                                                                                                                                                                                                                                                                                                                                                                                                                                                                                                                                                                                                                                                                                                                                                                                                                                                                                                                                                                                                                                                                                                                                                                                                                                                                                                                                                                                                                                      |
| Operations: Office          |              |              |              |          |                                                                                                                                                                                                                                                                                                                                                                                                                                                                                                                                                                                                                                                                                                                                                                                                                                                                                                                                                                                                                                                                                                                                                                                                                                                                                                                                                                                                                                                                                                                                                                                                                                                                                                                                                                                                                                                                                                                                                                                                                                                                                                                               |
| Office Supplies & Equipment | \$250        | \$250        | \$0          | 0.0%     |                                                                                                                                                                                                                                                                                                                                                                                                                                                                                                                                                                                                                                                                                                                                                                                                                                                                                                                                                                                                                                                                                                                                                                                                                                                                                                                                                                                                                                                                                                                                                                                                                                                                                                                                                                                                                                                                                                                                                                                                                                                                                                                               |
| Copier                      | \$175        | \$175        | \$0          | 0.0%     |                                                                                                                                                                                                                                                                                                                                                                                                                                                                                                                                                                                                                                                                                                                                                                                                                                                                                                                                                                                                                                                                                                                                                                                                                                                                                                                                                                                                                                                                                                                                                                                                                                                                                                                                                                                                                                                                                                                                                                                                                                                                                                                               |
| Bibles for Sanctuary        | \$10         | \$10         | \$0          | 0.0%     |                                                                                                                                                                                                                                                                                                                                                                                                                                                                                                                                                                                                                                                                                                                                                                                                                                                                                                                                                                                                                                                                                                                                                                                                                                                                                                                                                                                                                                                                                                                                                                                                                                                                                                                                                                                                                                                                                                                                                                                                                                                                                                                               |
| Conferences/Retreats        | \$110        | \$110        | \$0          | 0.0%     |                                                                                                                                                                                                                                                                                                                                                                                                                                                                                                                                                                                                                                                                                                                                                                                                                                                                                                                                                                                                                                                                                                                                                                                                                                                                                                                                                                                                                                                                                                                                                                                                                                                                                                                                                                                                                                                                                                                                                                                                                                                                                                                               |
| Leadership Training         | \$20         | \$20         | \$0          | 0.0%     |                                                                                                                                                                                                                                                                                                                                                                                                                                                                                                                                                                                                                                                                                                                                                                                                                                                                                                                                                                                                                                                                                                                                                                                                                                                                                                                                                                                                                                                                                                                                                                                                                                                                                                                                                                                                                                                                                                                                                                                                                                                                                                                               |
| Sub-Total                   | \$565        | \$565        | \$0          | 0.0%     |                                                                                                                                                                                                                                                                                                                                                                                                                                                                                                                                                                                                                                                                                                                                                                                                                                                                                                                                                                                                                                                                                                                                                                                                                                                                                                                                                                                                                                                                                                                                                                                                                                                                                                                                                                                                                                                                                                                                                                                                                                                                                                                               |
|                             | 1            |              |              |          | I                                                                                                                                                                                                                                                                                                                                                                                                                                                                                                                                                                                                                                                                                                                                                                                                                                                                                                                                                                                                                                                                                                                                                                                                                                                                                                                                                                                                                                                                                                                                                                                                                                                                                                                                                                                                                                                                                                                                                                                                                                                                                                                             |
| Operations: Technology      |              |              |              |          |                                                                                                                                                                                                                                                                                                                                                                                                                                                                                                                                                                                                                                                                                                                                                                                                                                                                                                                                                                                                                                                                                                                                                                                                                                                                                                                                                                                                                                                                                                                                                                                                                                                                                                                                                                                                                                                                                                                                                                                                                                                                                                                               |
| Software & Hardware         | \$474        | \$900        | \$426        | 89.9%    | Updated for current software usage                                                                                                                                                                                                                                                                                                                                                                                                                                                                                                                                                                                                                                                                                                                                                                                                                                                                                                                                                                                                                                                                                                                                                                                                                                                                                                                                                                                                                                                                                                                                                                                                                                                                                                                                                                                                                                                                                                                                                                                                                                                                                            |
| Internet / Phone            | \$235        | \$235        | \$0          | 0.0%     | AT&T + Ooma                                                                                                                                                                                                                                                                                                                                                                                                                                                                                                                                                                                                                                                                                                                                                                                                                                                                                                                                                                                                                                                                                                                                                                                                                                                                                                                                                                                                                                                                                                                                                                                                                                                                                                                                                                                                                                                                                                                                                                                                                                                                                                                   |
| Credit Card Fees            | \$300        | \$550        | \$250        | 83.3%    | Update based on current Credit Card Use Trend                                                                                                                                                                                                                                                                                                                                                                                                                                                                                                                                                                                                                                                                                                                                                                                                                                                                                                                                                                                                                                                                                                                                                                                                                                                                                                                                                                                                                                                                                                                                                                                                                                                                                                                                                                                                                                                                                                                                                                                                                                                                                 |
| Music equipment & Licensing | \$182        | \$182        | \$0          | 0.0%     |                                                                                                                                                                                                                                                                                                                                                                                                                                                                                                                                                                                                                                                                                                                                                                                                                                                                                                                                                                                                                                                                                                                                                                                                                                                                                                                                                                                                                                                                                                                                                                                                                                                                                                                                                                                                                                                                                                                                                                                                                                                                                                                               |
| Video Equipment             | \$100        | \$100        | \$0          | 0%       | New music equipment                                                                                                                                                                                                                                                                                                                                                                                                                                                                                                                                                                                                                                                                                                                                                                                                                                                                                                                                                                                                                                                                                                                                                                                                                                                                                                                                                                                                                                                                                                                                                                                                                                                                                                                                                                                                                                                                                                                                                                                                                                                                                                           |
| Sub-Total                   | \$1,291      | \$1,967      | \$676        | 52.4%    |                                                                                                                                                                                                                                                                                                                                                                                                                                                                                                                                                                                                                                                                                                                                                                                                                                                                                                                                                                                                                                                                                                                                                                                                                                                                                                                                                                                                                                                                                                                                                                                                                                                                                                                                                                                                                                                                                                                                                                                                                                                                                                                               |
| O C Heller                  |              |              |              |          |                                                                                                                                                                                                                                                                                                                                                                                                                                                                                                                                                                                                                                                                                                                                                                                                                                                                                                                                                                                                                                                                                                                                                                                                                                                                                                                                                                                                                                                                                                                                                                                                                                                                                                                                                                                                                                                                                                                                                                                                                                                                                                                               |
| Operations: Utilities       | <b>#</b> 400 | <b>#</b> 005 | <b>#40</b> 5 | 07.00/   | A discount of the state of the |
| PG&E                        | \$490        | \$625        | \$135        |          | Adjustment to actual current costs                                                                                                                                                                                                                                                                                                                                                                                                                                                                                                                                                                                                                                                                                                                                                                                                                                                                                                                                                                                                                                                                                                                                                                                                                                                                                                                                                                                                                                                                                                                                                                                                                                                                                                                                                                                                                                                                                                                                                                                                                                                                                            |
| Garbage                     | \$132        | \$132        | \$0          | 0.0%     |                                                                                                                                                                                                                                                                                                                                                                                                                                                                                                                                                                                                                                                                                                                                                                                                                                                                                                                                                                                                                                                                                                                                                                                                                                                                                                                                                                                                                                                                                                                                                                                                                                                                                                                                                                                                                                                                                                                                                                                                                                                                                                                               |
| Sub-Total                   | \$622        | \$757        | \$135        | 21.7%    |                                                                                                                                                                                                                                                                                                                                                                                                                                                                                                                                                                                                                                                                                                                                                                                                                                                                                                                                                                                                                                                                                                                                                                                                                                                                                                                                                                                                                                                                                                                                                                                                                                                                                                                                                                                                                                                                                                                                                                                                                                                                                                                               |
| Missions                    |              |              |              |          |                                                                                                                                                                                                                                                                                                                                                                                                                                                                                                                                                                                                                                                                                                                                                                                                                                                                                                                                                                                                                                                                                                                                                                                                                                                                                                                                                                                                                                                                                                                                                                                                                                                                                                                                                                                                                                                                                                                                                                                                                                                                                                                               |
| Converge                    | \$50         | \$50         | \$0          | 0.0%     |                                                                                                                                                                                                                                                                                                                                                                                                                                                                                                                                                                                                                                                                                                                                                                                                                                                                                                                                                                                                                                                                                                                                                                                                                                                                                                                                                                                                                                                                                                                                                                                                                                                                                                                                                                                                                                                                                                                                                                                                                                                                                                                               |
| Uganda Missions             | \$100        | \$100        | \$0          | 0.0%     |                                                                                                                                                                                                                                                                                                                                                                                                                                                                                                                                                                                                                                                                                                                                                                                                                                                                                                                                                                                                                                                                                                                                                                                                                                                                                                                                                                                                                                                                                                                                                                                                                                                                                                                                                                                                                                                                                                                                                                                                                                                                                                                               |
| Global Training Network     | \$100        | \$100        | \$0          | 0.0%     | Patricia Niednagel                                                                                                                                                                                                                                                                                                                                                                                                                                                                                                                                                                                                                                                                                                                                                                                                                                                                                                                                                                                                                                                                                                                                                                                                                                                                                                                                                                                                                                                                                                                                                                                                                                                                                                                                                                                                                                                                                                                                                                                                                                                                                                            |
| Next Gen Churches           | \$50         | \$50         | \$0          | 0.0%     |                                                                                                                                                                                                                                                                                                                                                                                                                                                                                                                                                                                                                                                                                                                                                                                                                                                                                                                                                                                                                                                                                                                                                                                                                                                                                                                                                                                                                                                                                                                                                                                                                                                                                                                                                                                                                                                                                                                                                                                                                                                                                                                               |
| Local Missions              | \$50         | \$50         | \$0          | 0.0%     |                                                                                                                                                                                                                                                                                                                                                                                                                                                                                                                                                                                                                                                                                                                                                                                                                                                                                                                                                                                                                                                                                                                                                                                                                                                                                                                                                                                                                                                                                                                                                                                                                                                                                                                                                                                                                                                                                                                                                                                                                                                                                                                               |
| Advertising                 | \$200        | \$200        | \$0          |          | Advertising for Easter & Christmas                                                                                                                                                                                                                                                                                                                                                                                                                                                                                                                                                                                                                                                                                                                                                                                                                                                                                                                                                                                                                                                                                                                                                                                                                                                                                                                                                                                                                                                                                                                                                                                                                                                                                                                                                                                                                                                                                                                                                                                                                                                                                            |
| Church Planting             | \$0          | \$0          | \$0          | 0.0%     |                                                                                                                                                                                                                                                                                                                                                                                                                                                                                                                                                                                                                                                                                                                                                                                                                                                                                                                                                                                                                                                                                                                                                                                                                                                                                                                                                                                                                                                                                                                                                                                                                                                                                                                                                                                                                                                                                                                                                                                                                                                                                                                               |
| Local Church Starts         | \$250        | \$250        | \$0          | 0.0%     | Looking for next church to support                                                                                                                                                                                                                                                                                                                                                                                                                                                                                                                                                                                                                                                                                                                                                                                                                                                                                                                                                                                                                                                                                                                                                                                                                                                                                                                                                                                                                                                                                                                                                                                                                                                                                                                                                                                                                                                                                                                                                                                                                                                                                            |